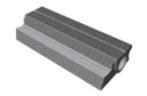

### **BODAN** EDGE BEAMS FOR DRAINAGE

### **BODAN S-BORD**

- Edge beam with integrated slit drainage gutter
- Prevents soiling of the track ballast and moisture penetration of the track bed
- Resistant to frost and de-icing salt
- High slip resistance thanks to the rough grain surface

  - Made of polymer concrete