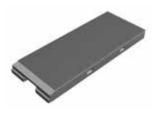

CZ 1: EXTERNAL PANEL AP 950 / 1200 Dimensions 950 x 1200 mm

CZ 2: EXTERNAL PANEL AP 1650 / 600 Dimensions 1650 x 600 mm Weight approx. 280 kg

JAPANESE END PANEL Dimensions 1077 x 600 mm

CUSTOMIZED PANEL (Spurpflugplatte) IP 1013 / 600 Dimensions 1013 x 600 mm Weight approx. 115 kg