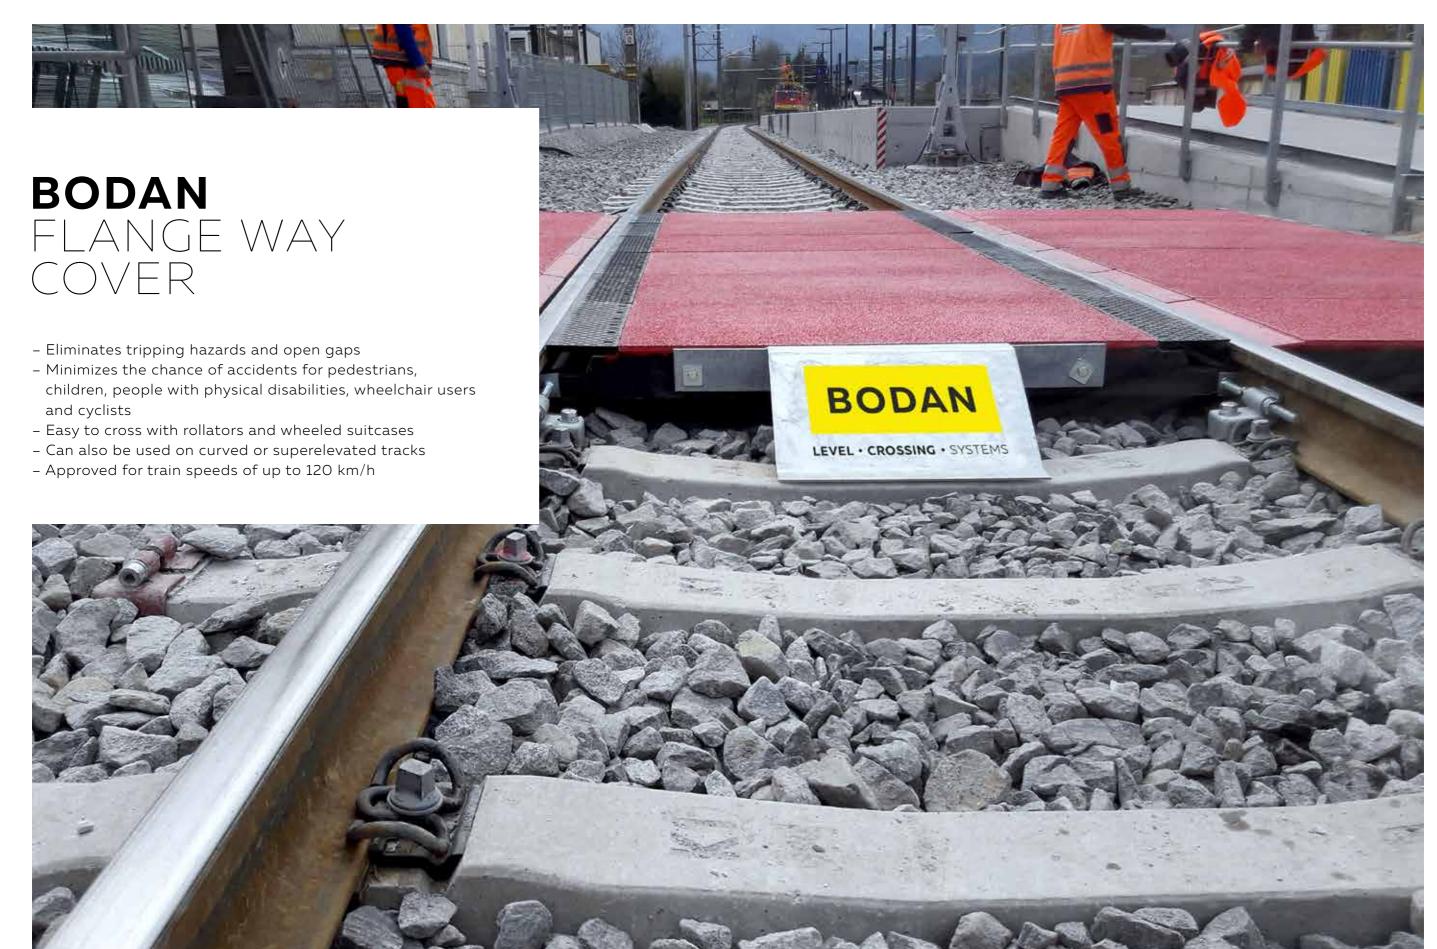

### SUITABLE FOR ALL RAIL SHAPES

- Elastic support of the panels
- Rubber profiles adapted for all rail shapes
- Perfectly adapted for different traffic systems
- Customized to country-specific requirements

# PERFECT FOR TRAMWAYS AND UNDERGROUND RAILWAYS

- Suitable for all superstructures
- Y-BODAN panels for Y-shaped sleepers
- LeBODAN panels for grooved rails
- Increased safety for pedestrian, bicycle and road crossings

## BO-TRACK FOR INDUSTRY & HEAVY TRAFFIC

- Extremely robust and resistant
- High skid resistance
- Maintenance-free rail fastening, Edilon Corkelast ERS®
- Galvanized edge protection brackets
- Installation in track curve through polygonal formwork and adaption of rail channel (optional)