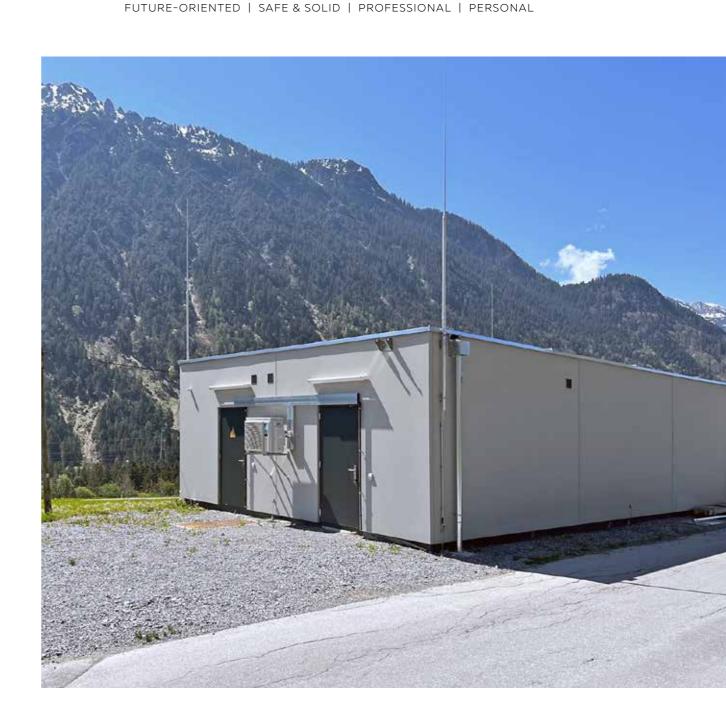

## TECHNICAL **BUILDINGS**

### OUTSTANDING FEATURES

- Individual planning and production
- Project-related openings and door arrangements
- Surface design
- Also available with a sloped roof, double floor and air conditioning
- Fully pre-fabricated in our factory
- Assembly on site in the shortest possible time

## SAFETY & PROTECTION MADE OF REINFORCED CONCRETE

### **APPLICATIONS**

- Transformer stations (energy suppliers)
- Switching stations (radio and security monitoring)
- Technical buildings
- Gas reducing stations
- Gas boxes (gas bottle storage)
- Pumping stations
- Bus stops and public toilets

### ADVANTAGES

- Custom planned and manufactured
- Durable reinforced concrete design
- Based on customer specifications, pre-made cable ducts and outlets
- Optionally with a double floor, cellar and technical equipment