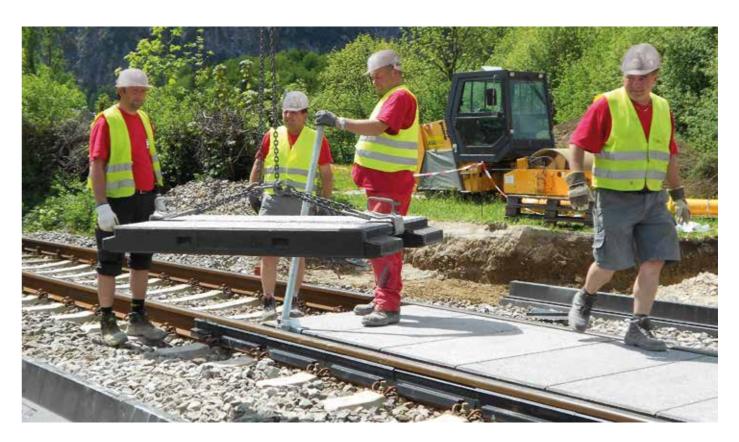

# TRACK COVERING FOR MULTITRACK LEVEL CROSSINGS

INNOVATIONS THAT OFFER FLEXIBILITY, ROBUSTNESS AND SAFETY FOR THE FUTURE.

### BODAN-ADVANCED

### **BODAN** SPECIAL PANELS

For maximum flexibility of the railway operator and easy implementation of maintenance and repair work. External panels with special dimensions 950 x 1200 mm and 1650 x 600 mm and application-related special solutions