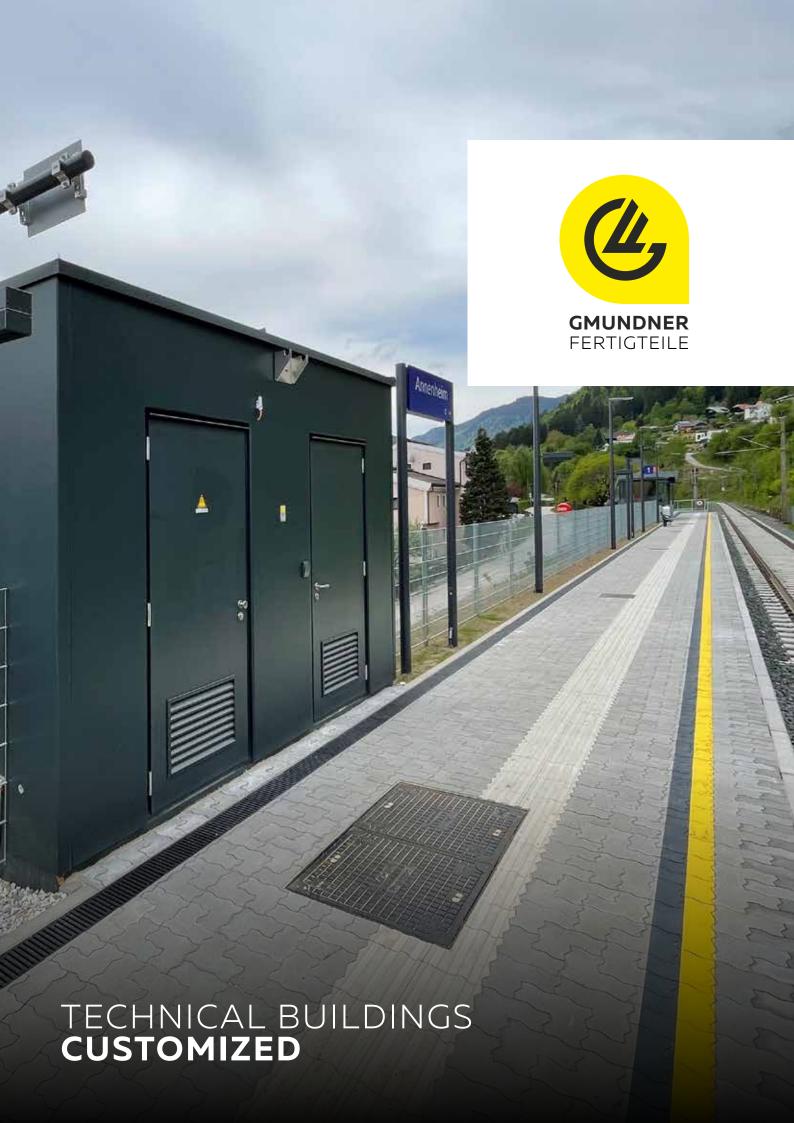

## TECHNICAL **BUILDINGS**

### OUTSTANDING FEATURES

- Individual planning and production
- Project-related openings and door arrangements
- Surface design
- Also available with a sloped roof, double floor and air conditioning
- Fully pre-fabricated in our factory
- Assembly on site in the shortest possible time

## SAFETY & PROTECTION MADE OF REINFORCED CONCRETE

### **APPLICATIONS**

- Transformer stations (energy suppliers)
- Switching stations (radio and security monitoring)
- Technical buildings
- Gas reducing stations
- Gas boxes (gas bottle storage)
- Pumping stations
- Bus stops and public toilets

### ADVANTAGES

- Custom planned and manufactured
- Durable reinforced concrete design
- Based on customer specifications, pre-made cable ducts and outlets
- Optionally with a double floor, cellar and technical equipment