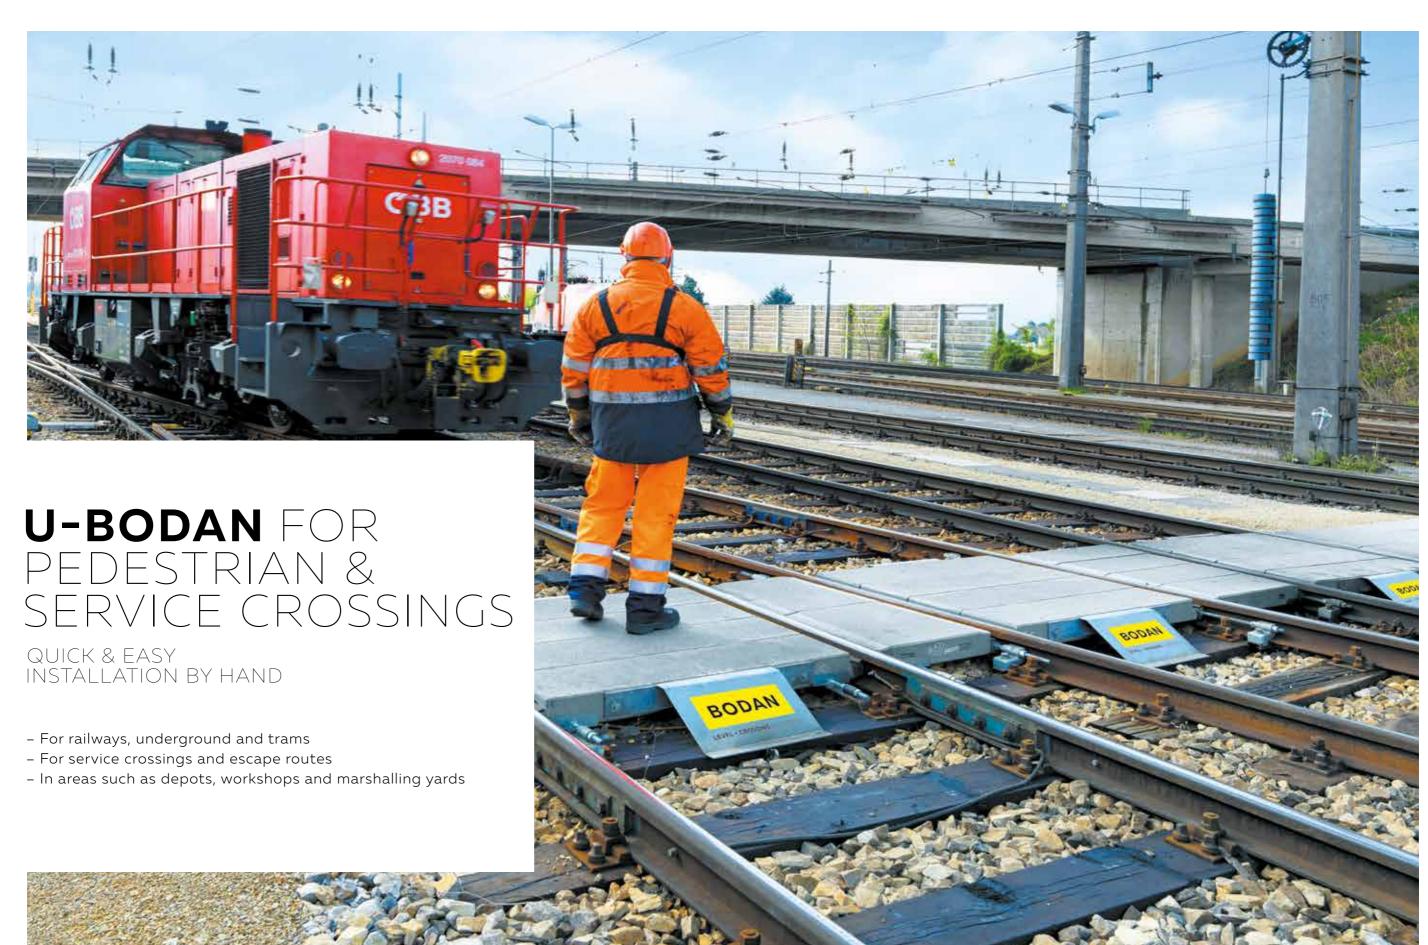

# PERFECT FOR TRAMWAYS AND UNDERGROUND RAILWAYS

- Suitable for all superstructures
- Y-BODAN panels for Y-shaped sleepers
- LeBODAN panels for grooved rails
- Increased safety for pedestrian, bicycle and road crossings