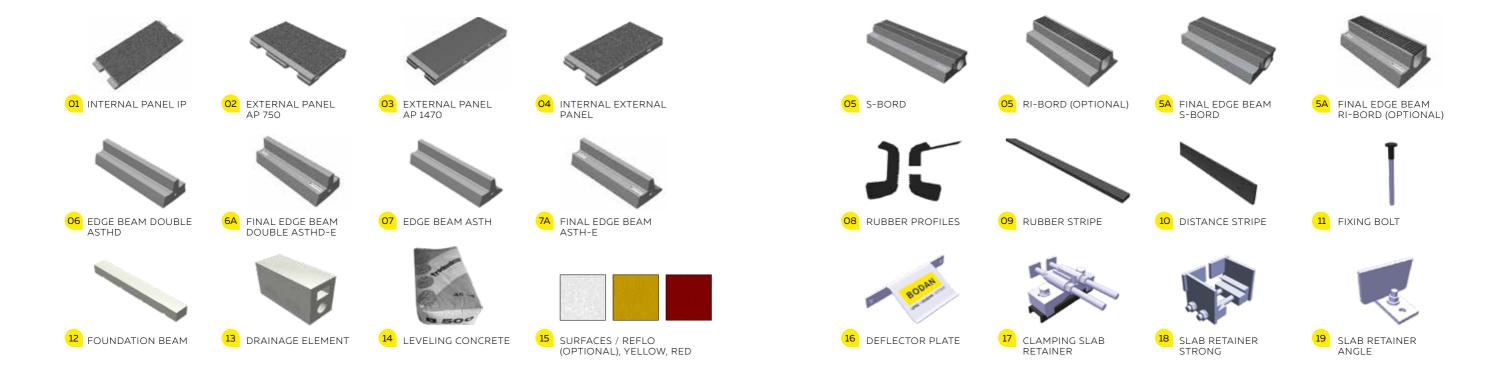

### **BODAN** SPECIAL PANELS

For maximum flexibility of the railway operator and easy implementation of maintenance and repair work. External panels with special dimensions 950 x 1200 mm and 1650 x 600 mm and application-related special solutions

CZ 1: EXTERNAL PANEL AP 950 / 1200 Dimensions 950 x 1200 mm

CZ 2: EXTERNAL PANEL AP 1650 / 600 Dimensions 1650 x 600 mm Weight approx. 280 kg

JAPANESE END PANEL Dimensions 1077 x 600 mm

CUSTOMIZED PANEL (Spurpflugplatte) IP 1013 / 600 Dimensions 1013 x 600 mm Weight approx. 115 kg

### **BODAN** STANDARD PLATES

BODAN INTERNAL PANEL Dimensions 1448 x 600 mm Weight approx. 245 kg

BODAN EXTERNAL PANEL SHORT AP 750 / 1200 Dimensions 750 x 1200 mm Weight approx. 224 kg

BODAN EXTERNAL PANEL LONG AP 1470 / 600 Dimensions 1470 x 600 mm Weight approx. 249 kg

### **BODAN** INNOVATIONS

- BODAN sleeper spacing: 600 mm, special dimensions upon request
- Different coloured surfaces
- Reflective materials
- Adapted to the surface structure
- Manufactured according to customer specifications