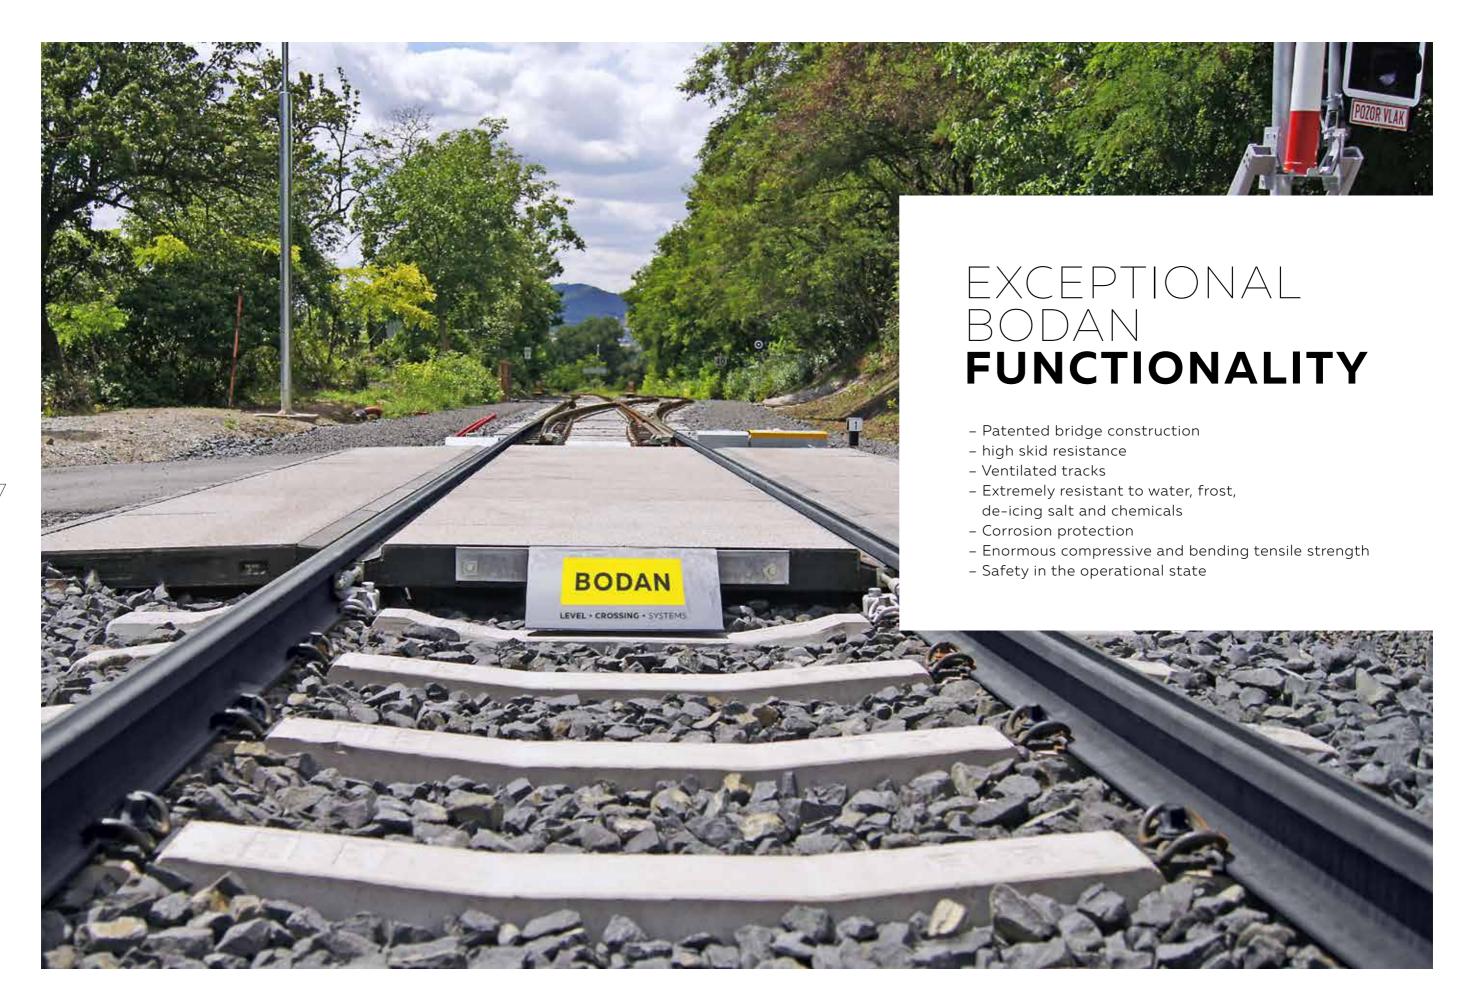

### SUITABLE FOR ALL RAIL SHAPES

- Elastic support of the panels
- Rubber profiles adapted for all rail shapes
- Perfectly adapted for different traffic systems
- Customized to country-specific requirements