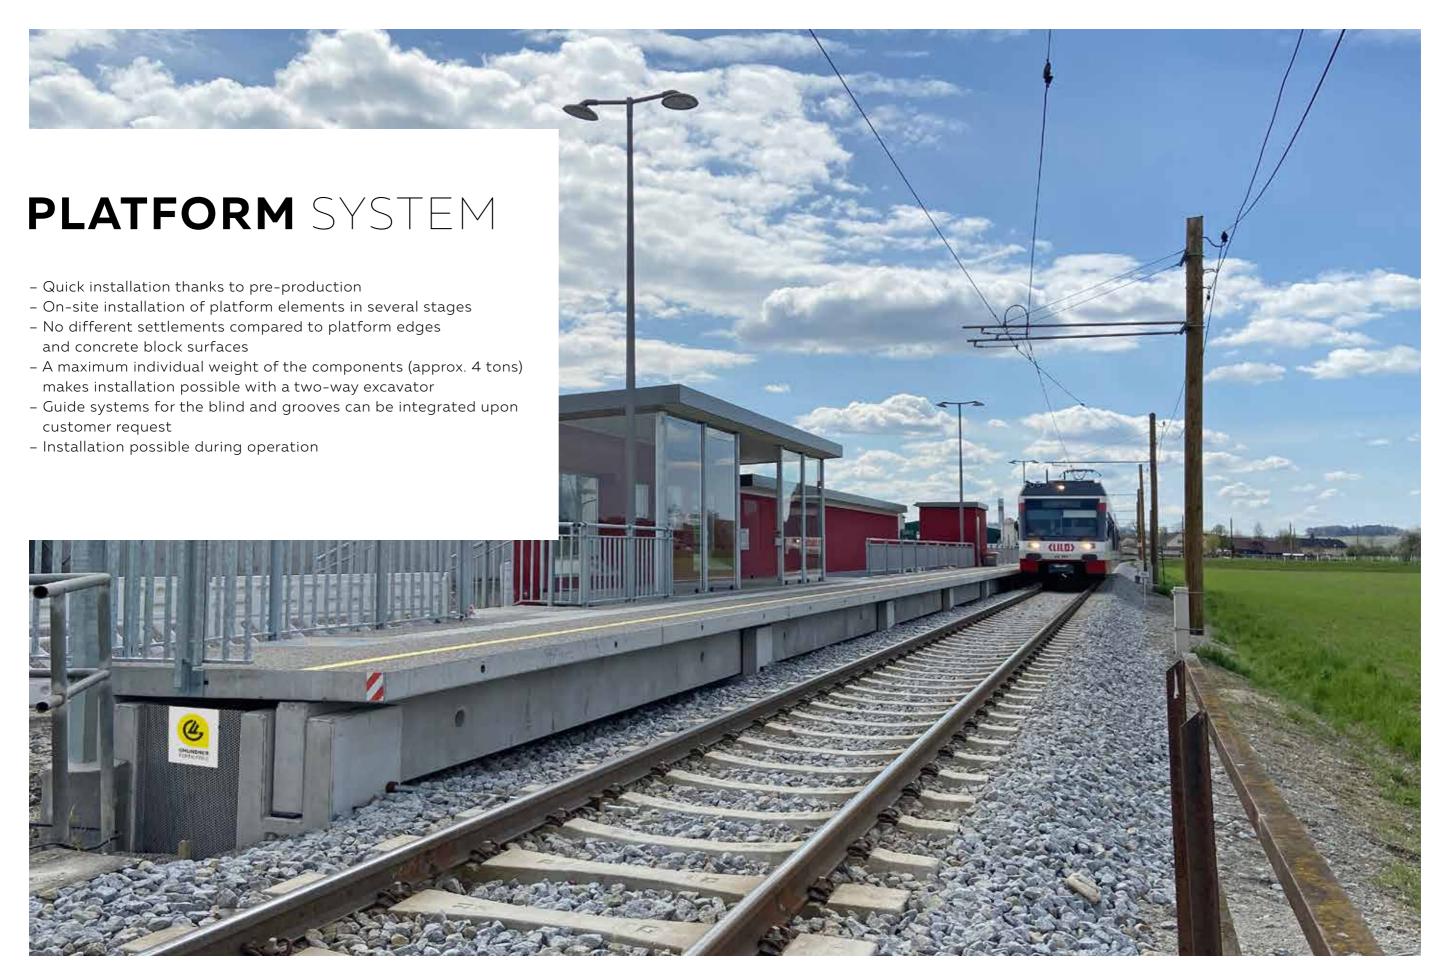

## TECHNICAL **BUILDINGS**

### OUTSTANDING FEATURES

- Individual planning and production
- Project-related openings and door arrangements
- Surface design
- Also available with a sloped roof, double floor and air conditioning
- Fully pre-fabricated in our factory
- Assembly on site in the shortest possible time

## SAFETY & PROTECTION MADE OF REINFORCED CONCRETE

### **APPLICATIONS**

- Transformer stations (energy suppliers)
- Switching stations (radio and security monitoring)
- Technical buildings
- Gas reducing stations
- Gas boxes (gas bottle storage)
- Pumping stations
- Bus stops and public toilets

### ADVANTAGES

- Custom planned and manufactured
- Durable reinforced concrete design
- Based on customer specifications, pre-made cable ducts and outlets
- Optionally with a double floor, cellar and technical equipment