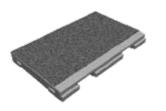

### **BODAN** STANDARD PLATES

BODAN INTERNAL PANEL Dimensions 1448 x 600 mm Weight approx. 245 kg

BODAN EXTERNAL PANEL SHORT AP 750 / 1200 Dimensions 750 x 1200 mm Weight approx. 224 kg

BODAN EXTERNAL PANEL LONG AP 1470 / 600 Dimensions 1470 x 600 mm Weight approx. 249 kg