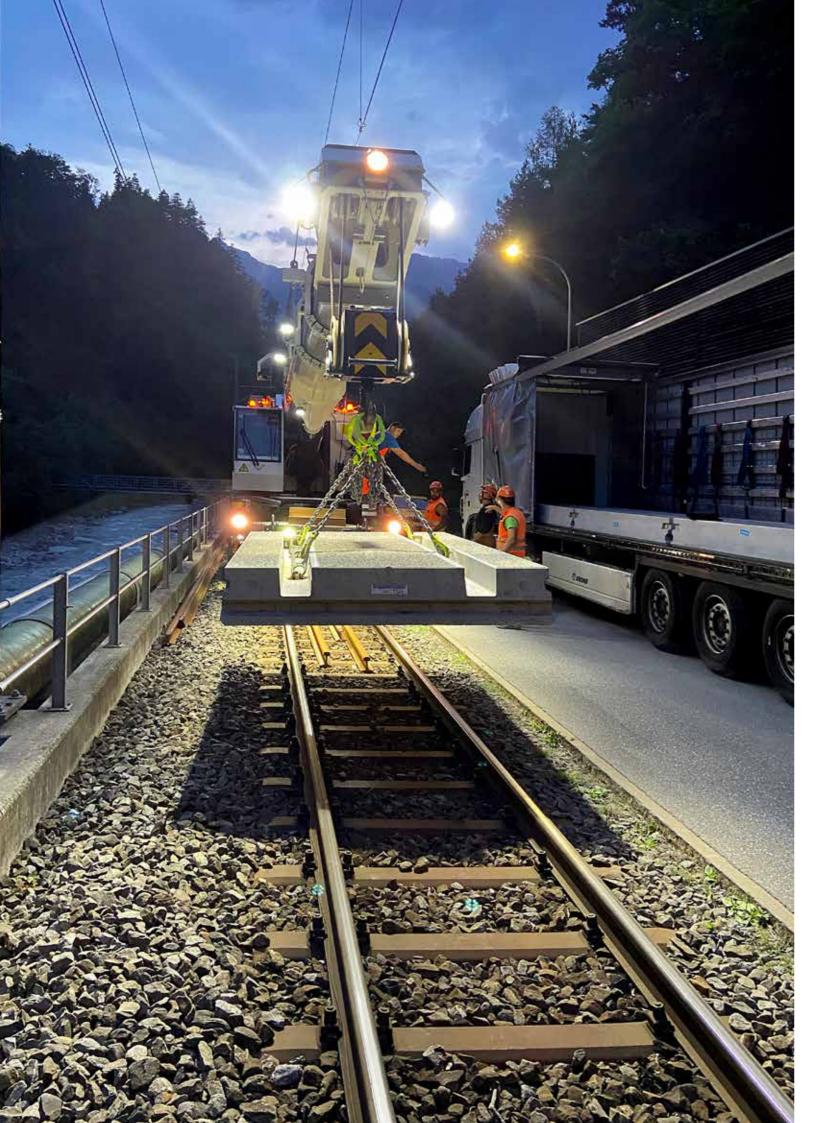

# TRACK COVERING FOR MULTITRACK LEVEL CROSSINGS

INNOVATIONS THAT OFFER FLEXIBILITY, ROBUSTNESS AND SAFETY FOR THE FUTURE.

### BODAN-ADVANCED