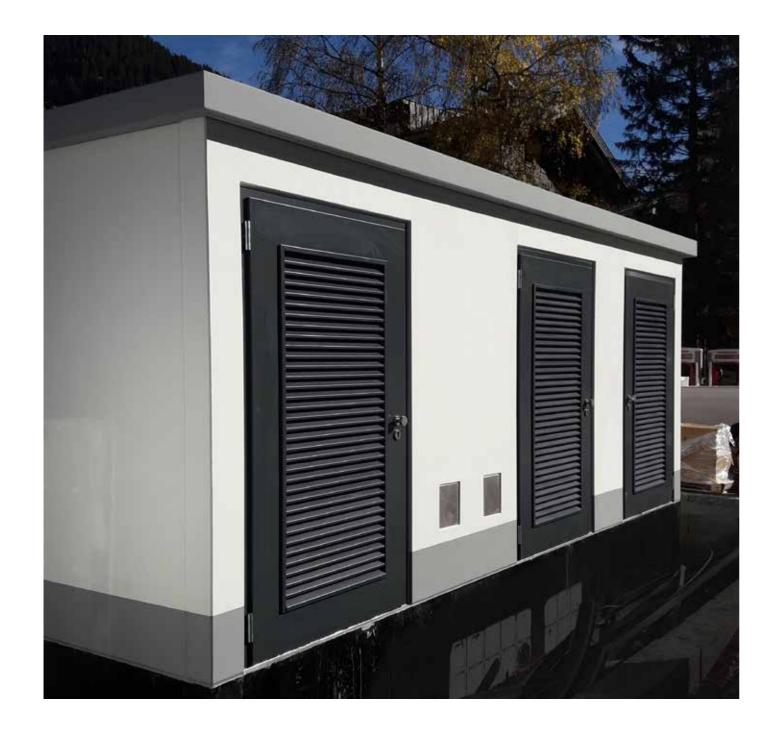

## TECHNICAL **BUILDINGS**

### OUTSTANDING FEATURES

- Individual planning and production
- Project-related openings and door arrangements
- Surface design
- Also available with a sloped roof, double floor and air conditioning
- Fully pre-fabricated in our factory
- Assembly on site in the shortest possible time

## SAFETY & PROTECTION MADE OF REINFORCED CONCRETE

### **APPLICATIONS**

- Transformer stations (energy suppliers)
- Switching stations (radio and security monitoring)
- Technical buildings
- Gas reducing stations
- Gas boxes (gas bottle storage)
- Pumping stations
- Bus stops and public toilets

### ADVANTAGES

- Custom planned and manufactured
- Durable reinforced concrete design
- Based on customer specifications, pre-made cable ducts and outlets
- Optionally with a double floor, cellar and technical equipment