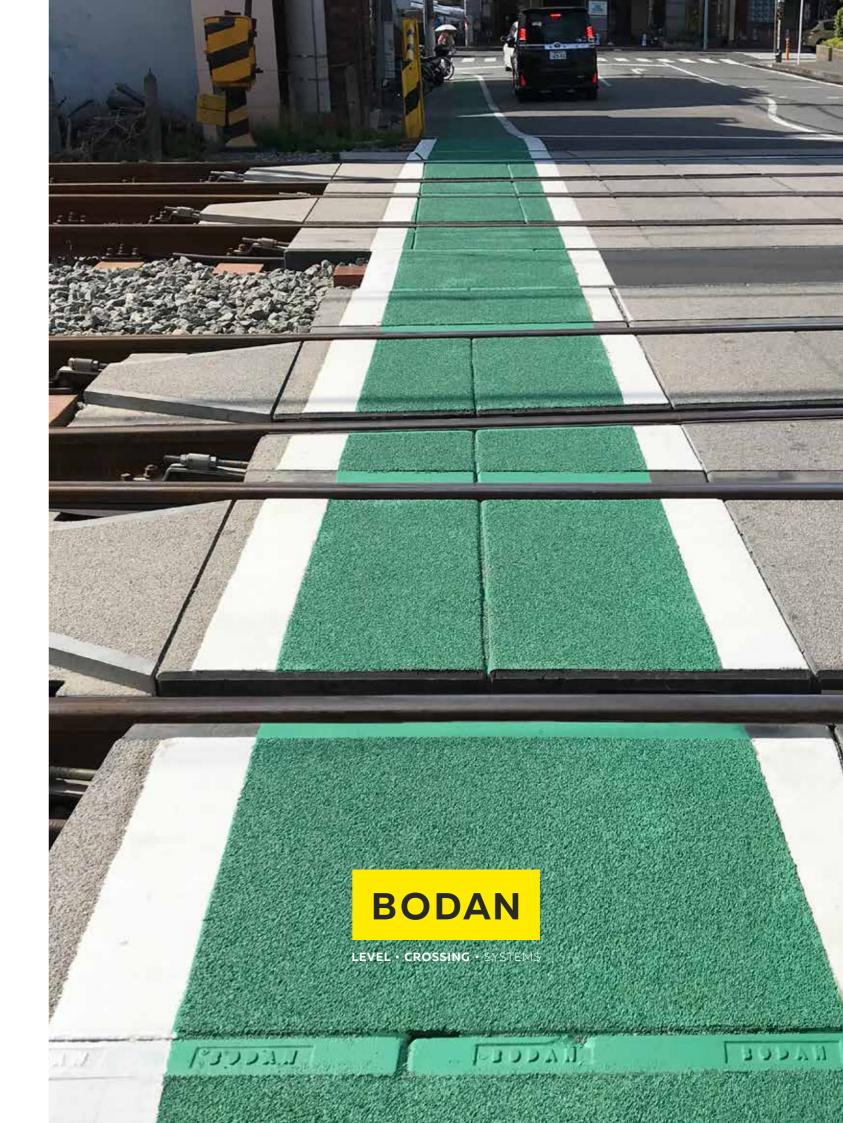

# PERFECT FOR TRAMWAYS AND UNDERGROUND RAILWAYS

- Suitable for all superstructures
- Y-BODAN panels for Y-shaped sleepers
- LeBODAN panels for grooved rails
- Increased safety for pedestrian, bicycle and road crossings