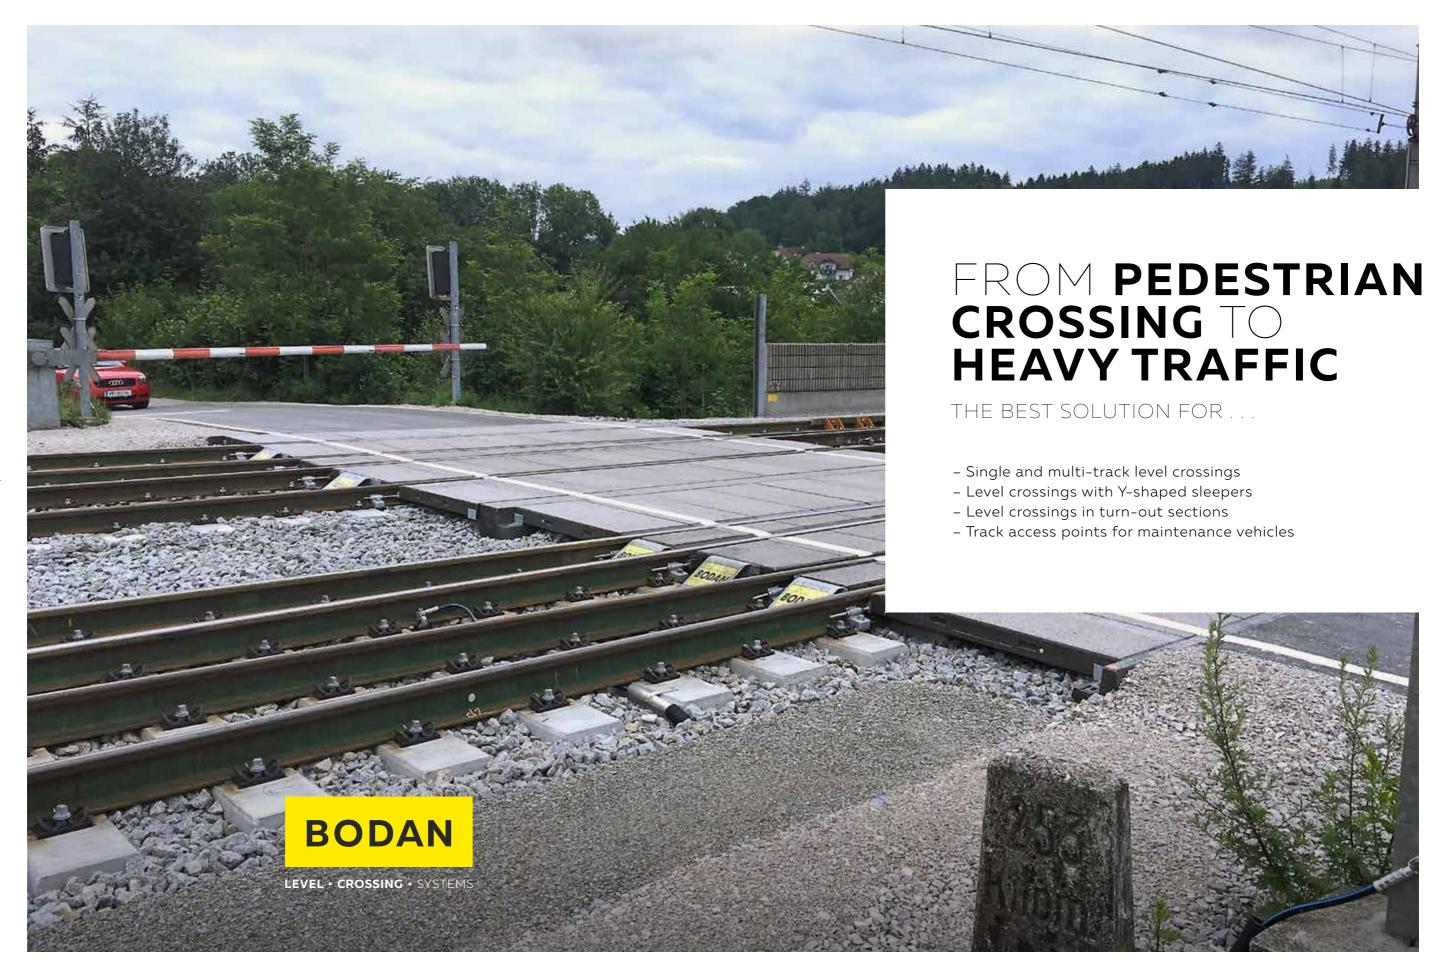

# PERFECT FOR TRAMWAYS AND UNDERGROUND RAILWAYS

- Suitable for all superstructures
- Y-BODAN panels for Y-shaped sleepers
- LeBODAN panels for grooved rails
- Increased safety for pedestrian, bicycle and road crossings