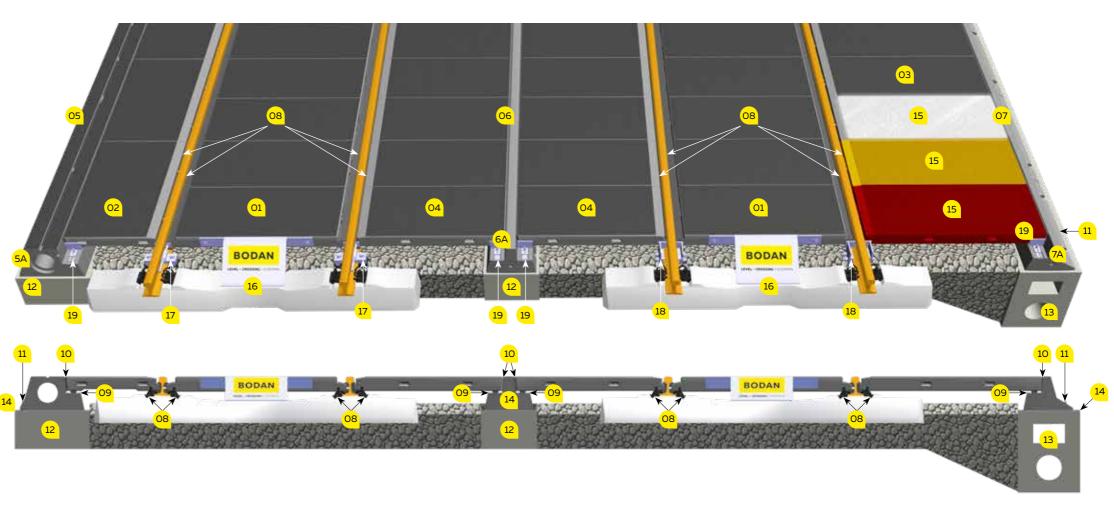

### **BODAN** EDGE BEAMS FOR DRAINAGE

### **BODAN S-BORD**

- Edge beam with integrated slit drainage gutter
- Prevents soiling of the track ballast and moisture penetration of the track bed
- Resistant to frost and de-icing salt
- High slip resistance thanks to the rough grain surface

  - Made of polymer concrete

### BODAN RI-BORD

- Edge beam with drainage channel for surface water from the connected road sections
- Prevents soiling of the ballast bed and moisture penetration of the subsoil
- Made of polymer concrete

### BODAN DRAIN-BLOCK

- Drainage element for efficient track drainage
- Integrated cable duct prevents
- moisture penetration of the substrate
- Foundation for all edge beams