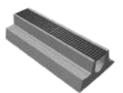

### **BODAN** STANDARD PLATES

BODAN INTERNAL PANEL Dimensions 1448 x 600 mm Weight approx. 245 kg

BODAN EXTERNAL PANEL SHORT AP 750 / 1200 Dimensions 750 x 1200 mm Weight approx. 224 kg

BODAN EXTERNAL PANEL LONG AP 1470 / 600 Dimensions 1470 x 600 mm Weight approx. 249 kg